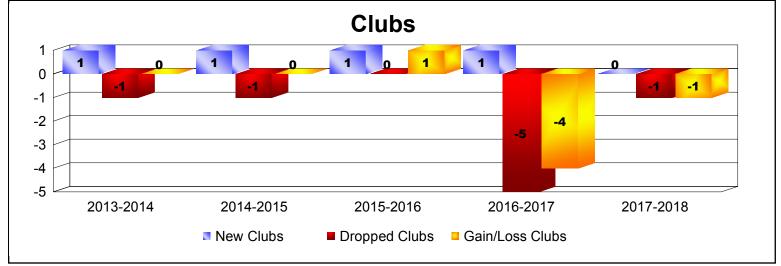

District O 4 As of June 2018 Cumulative

| Year      | New<br>Clubs | Dropped<br>Clubs | Gain/<br>Loss<br>Clubs | New<br>Members | Charter<br>Members | Reinstate<br>Members | Transfer<br>Members | Total<br>Member<br>Added | Total<br>Members<br>Dropped | Gain/<br>Loss<br>Members |
|-----------|--------------|------------------|------------------------|----------------|--------------------|----------------------|---------------------|--------------------------|-----------------------------|--------------------------|
| 2013-2014 | 1            | -1               | 0                      | 66             | 22                 | 4                    | 1                   | 93                       | -97                         | -4                       |
| 2014-2015 | 1            | -1               | 0                      | 65             | 22                 | 1                    | 3                   | 91                       | -119                        | -28                      |
| 2015-2016 | 1            | 0                | 1                      | 76             | 20                 | 2                    | 0                   | 98                       | -103                        | -5                       |
| 2016-2017 | 1            | -5               | -4                     | 50             | 22                 | 1                    | 3                   | 76                       | -176                        | -100                     |
| 2017-2018 | 0            | -1               | -1                     | 71             | 1                  | 0                    | 6                   | 78                       | -98                         | -20                      |
| Average   | 1            | -2               | -1                     | 66             | 17                 | 2                    | 3                   | 87                       | -119                        | -31                      |