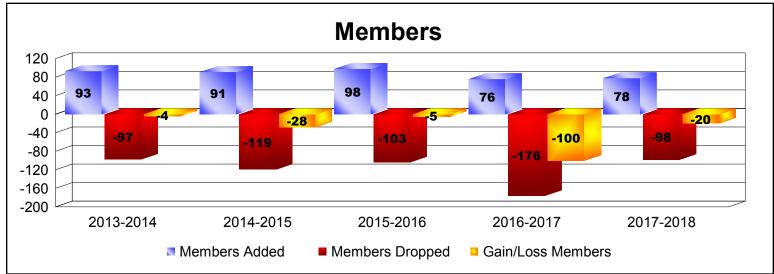

District O 4 As of June 2018 Cumulative

| Year      | New<br>Clubs | Dropped<br>Clubs | Gain/<br>Loss<br>Clubs | New<br>Members | Charter<br>Members | Reinstate<br>Members | Transfer<br>Members | Total<br>Member<br>Added | Total<br>Members<br>Dropped | Gain/<br>Loss<br>Members |
|-----------|--------------|------------------|------------------------|----------------|--------------------|----------------------|---------------------|--------------------------|-----------------------------|--------------------------|
| 2013-2014 | 1            | -1               | 0                      | 66             | 22                 | 4                    | 1                   | 93                       | -97                         | -4                       |
| 2014-2015 | 1            | -1               | 0                      | 65             | 22                 | 1                    | 3                   | 91                       | -119                        | -28                      |
| 2015-2016 | 1            | 0                | 1                      | 76             | 20                 | 2                    | 0                   | 98                       | -103                        | -5                       |
| 2016-2017 | 1            | -5               | -4                     | 50             | 22                 | 1                    | 3                   | 76                       | -176                        | -100                     |
| 2017-2018 | 0            | -1               | -1                     | 71             | 1                  | 0                    | 6                   | 78                       | -98                         | -20                      |
| Average   | 1            | -2               | -1                     | 66             | 17                 | 2                    | 3                   | 87                       | -119                        | -31                      |